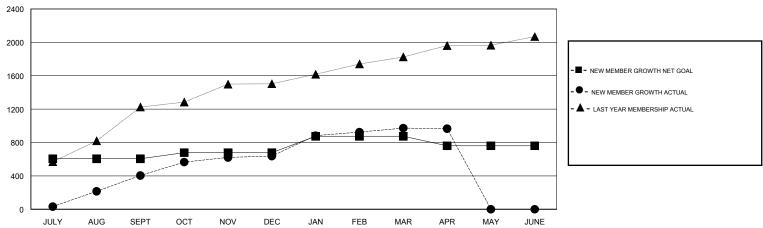

## GOALS AND ACTUAL MEMBERS CUMULATIVE

| DROPPED CLUBS: 6  DROPPED MEMBERS |     | 205 CLUBS OF 304 ADDED 1 OR MORE<br>NEW MEMBERS | GENDER DISTE<br>MALE<br>FEMALE | 4.550 (40.400()) |       |
|-----------------------------------|-----|-------------------------------------------------|--------------------------------|------------------|-------|
| DECEASED                          | 7   | CLICK HERE FOR CUMULATIVE                       | TOTAL FAMILY UNIT MEMBERS      |                  | 4,221 |
| CLUB CANCELLED                    | 61  | MEMBERSHIP DATA                                 |                                |                  | 2,581 |
| OTHER                             | 652 |                                                 | FAMILY MEMBERS PA              | YING HALF        | 2,361 |
| TOTAL                             | 720 |                                                 | 1000                           |                  |       |