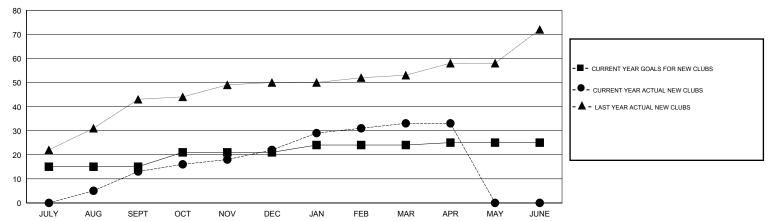

| OCT/NOV/DEC           | 73                                                             | 517                                                          | 284                                                |  |
| JAN/FEB/MAR   | 3             | 11          | 2             | JAN/FEB/MAR           | 196                                                            | 536                                                          | 201                                                |  |
| APR/MAY/JUNE  | 1             | 0           | 1             | APR/MAY/JUNE          | -114                                                           | 25                                                           | 32                                                 |  |

## GOALS AND ACTUAL NEW CLUBS CUMULATIVE



## GOALS AND ACTUAL MEMBERS CUMULATIVE



| DROPPED CLUBS: 6  DROPPED MEMBERS |     | 205 CLUBS OF 304 ADDED 1 OR MORE<br>NEW MEMBERS | GENDER DISTE<br>MALE<br>FEMALE | 4.550 (40.400()) |       |
|-----------------------------------|-----|-------------------------------------------------|--------------------------------|------------------|-------|
| DECEASED                          | 7   | CLICK HERE FOR CUMULATIVE                       | TOTAL FAMILY UNIT MEMBERS      |                  | 4,221 |
| CLUB CANCELLED                    | 61  | MEMBERSHIP DATA                                 |                                |                  | 2,581 |
| OTHER                             | 652 |                                                 | FAMILY MEMBERS PA              | YING HALF